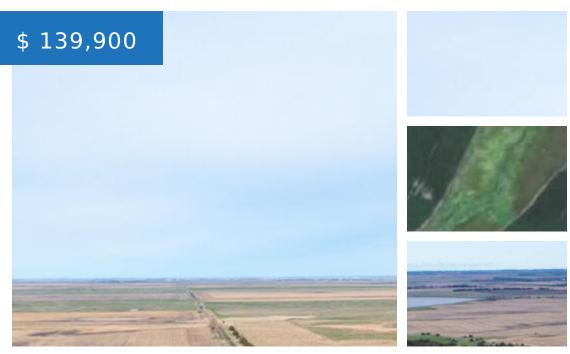

Public Remarks: One Acre Lot @ Richmond Lake! Lakeside offers 100ft of shoreline with web water & power accessibility. New owner will be responsible to run into lot. An additional 1/2 acre lot is across the road to store the extra's or build a shop. Escape to your own sanctuary and start living the lakeside-lifestyle of your dreams. Whether parking the camper for the Summer, or building your dream Home / Shop, Your memories are meant to be built on Playa Casa Drive.

### PROPERTY DETAILS

Area Desc: Lake

Possession: Close Of Escrow

Platted: yes

Survey: on file