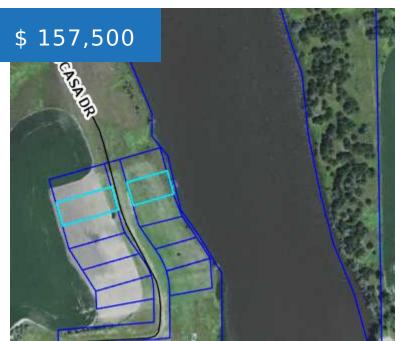

#### **BASIC FACTS**

Lot Acres: 0.98

MLS #: 24-725 Date added: 10/14/24

**Post Updated:** 2024-10-21 12:41:14 **Type:** Land

**Status:** Pending **Lot Size:** 100x175 + 100x240

**Public Remarks:** Richmond Lake Lot. Sale includes 100ft lake frontage x 175ft deep, with an additional + 100x240 across the road. Lot 7A has Web Water and Power in place. Call today for more information

### **PROPERTY DETAILS**

Area Desc: Lake Platted: yes

**Possession:** Close Of Escrow Survey: on file