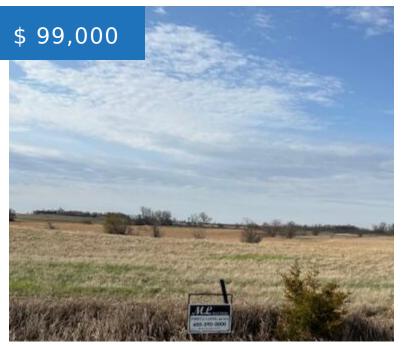

# **PROPERTY DETAILS**

Public Remarks: Great opportunity to own Area Desc: Rural Acreage your own land just to the east of Webster city limits. The 5.98 acres are platted and ready to build your dream home, shop house/barn dominium or just park your camper. There are no covenants. Electricity and natural gas available to the property. City water could be brought to the property or you can put in a well.You are responsible for your own septic. Don't miss out on this rare opportunity to experience country living with city amenities. Beautiful country views and plenty of wildlife!Additional lot is available to purchase.

| Platted: yes                | Access: gravel road |
|-----------------------------|---------------------|
| Possession: Close Of Escrow | Survey: yes         |

## **PROPERTY FEATURES**

Gas: yes

Utilities: Covenants: none

Utilities: Water: City

Flood Plain: No Utilities: Sign: Yes