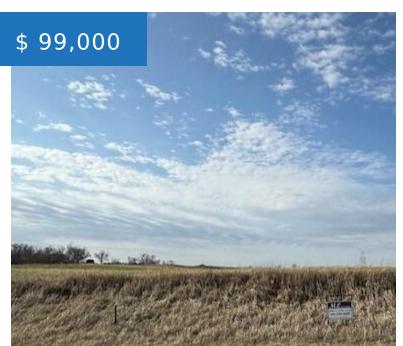

#### **PROPERTY DETAILS**

Public Remarks: Great opportunity to own Area Desc: Rural Acreage your own land just to the east of Webster city limits. The 5.32 acres are platted and ready to build your dream home, shop house/barn dominium or just park your camper. There are no covenants or easements on the property. Electricity and natural gas available to the property. City water could be brought to the property or you can put in a well. You are responsible for your own septic. Don't miss out on this rare opportunity to experience country living with city amenities.

## **PROPERTY FEATURES**

Beautiful country views and plenty of

wildlife!Additional lot is available to purchase.

Gas: yes Flood Plain: No

Utilities: Covenants: none Utilities: Sign: Yes