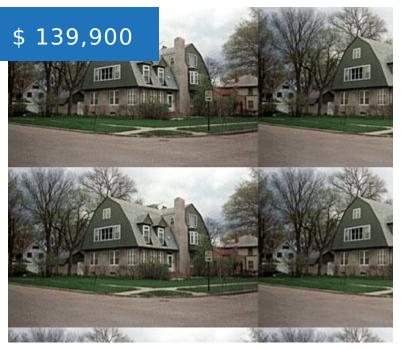

# **1003 S JAY STREET ABERDEEN SD 57401**

https://jarkrealestate.com

- 5 beds
- 2.5 baths
- Residential -Single Family

# **BASIC FACTS**

| MLS #: 97-148                     | Date added: 02/08/23                                                                                                                                                                                                                                                                                   |
|-----------------------------------|--------------------------------------------------------------------------------------------------------------------------------------------------------------------------------------------------------------------------------------------------------------------------------------------------------|
| Post Updated: 2024-10-28 14:19:18 | Type: Residential - Single Family                                                                                                                                                                                                                                                                      |
| Status: Closed                    | Bedrooms: 5                                                                                                                                                                                                                                                                                            |
| Bathrooms: 2.50                   | <b>Area:</b> 4116.00 sq ft                                                                                                                                                                                                                                                                             |
| Lot Size: 100 X 142               | Lot Acres: 0.00                                                                                                                                                                                                                                                                                        |
| Year built: 1915                  | Public Remarks: STUDY 6-5 X 7-7, FOYER<br>14 X 25. DINING ROOM HAS PAINTED<br>WALLPAPER & BUILT IN CHINA CABINETS,<br>OAK FLOORS AND LEADED GLASS WINDOW.<br>STUDY 6-5 X 7-7, FOYER 14 X 25. DINING<br>ROOM HAS PAINTED WALLPAPER & BUILT IN<br>CHINA CABINETS, OAK FLOORS AND LEADED<br>GLASS WINDOW. |